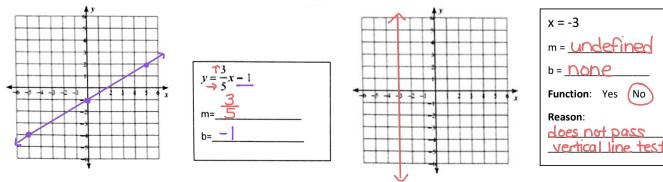

4) Identify the slope and y-intercept of this equation, and graph it.

3) Shawna is looking for a pet sitting company for her dog. She found four companies and would like to find the rate for each: