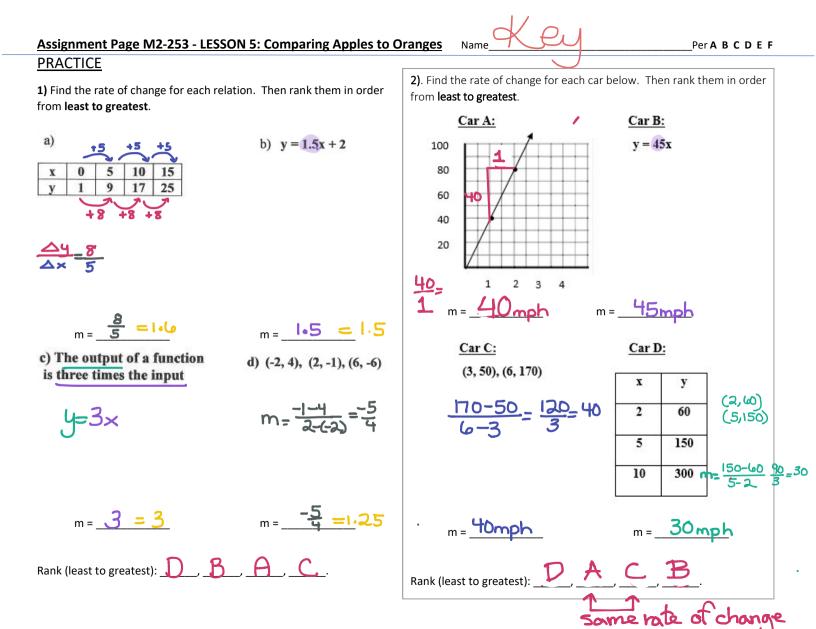

No

(a) Beautiful Fur Babies: (b) Darling Divas: (c) Absolutely Perfect Pets: (d) Cozy Critters: y = 5 + 3xcharges \$2.75 per hour m=7=3.50 Cost (\$) Hours y=2.75x 2 7 2 14 Δ 2 21 28 8 m=<u>3/hr</u> m=<u>2.75/hr</u> <u>s</u><u>5/hr</u> m=<u><u>3.5</u>0/hr</u>. Order the business by rate of change (least to greatest) 3<sup>®</sup> <u>Cozy Critters</u> 4<sup>™</sup> <u>Absolutely</u> \$2=> Perfect Pets 1<sup>st</sup> Darling Divas 2ND Beautiful Fur \$2.75 Babies REVIEW \$ 5.00

4) Identify the slope and y-intercept of this equation, and graph it.

3) Shawna is looking for a pet sitting company for her dog. She found four companies and would like to find the rate for each: